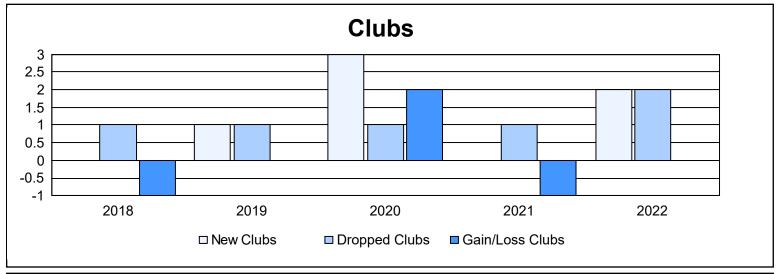

District 355 E As of June 2022 Cumulative

| Year      | New<br>Clubs | Dropped<br>Clubs | Gain/<br>Loss<br>Clubs | New<br>Members | Charter<br>Members | Reinstate<br>Members | Transfer<br>Members | Total<br>Member<br>Added | Total<br>Members<br>Dropped | Gain/<br>Loss<br>Members |
|-----------|--------------|------------------|------------------------|----------------|--------------------|----------------------|---------------------|--------------------------|-----------------------------|--------------------------|
| 2017-2018 | 0            | 1                | -1                     | 229            | 0                  | 14                   | 2                   | 245                      | 325                         | -80                      |
| 2018-2019 | 1            | 1                | 0                      | 259            | 26                 | 10                   | 2                   | 297                      | 320                         | -23                      |
| 2019-2020 | 3            | 1                | 2                      | 242            | 97                 | 5                    | 1                   | 345                      | 285                         | 60                       |
| 2020-2021 | 0            | 1                | -1                     | 162            | 0                  | 6                    | 0                   | 168                      | 297                         | -129                     |
| 2021-2022 | 2            | 2                | 0                      | 179            | 83                 | 6                    | 7                   | 275                      | 299                         | -24                      |
| Average   | 1            | 1                | 0                      | 214            | 41                 | 8                    | 2                   | 266                      | 305                         | -39                      |