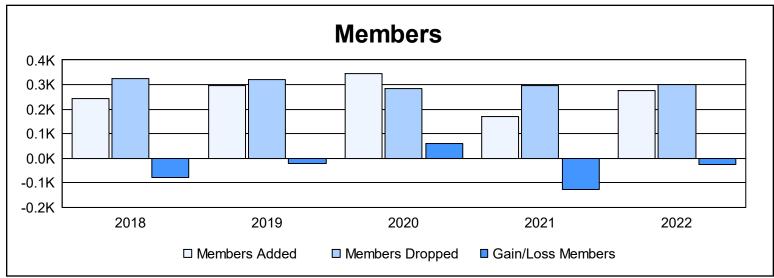

District 355 E As of June 2022 Cumulative

| Year      | New<br>Clubs | Dropped<br>Clubs | Gain/<br>Loss<br>Clubs | New<br>Members | Charter<br>Members | Reinstate<br>Members | Transfer<br>Members | Total<br>Member<br>Added | Total<br>Members<br>Dropped | Gain/<br>Loss<br>Members |
|-----------|--------------|------------------|------------------------|----------------|--------------------|----------------------|---------------------|--------------------------|-----------------------------|--------------------------|
| 2017-2018 | 0            | 1                | -1                     | 229            | 0                  | 14                   | 2                   | 245                      | 325                         | -80                      |
| 2018-2019 | 1            | 1                | 0                      | 259            | 26                 | 10                   | 2                   | 297                      | 320                         | -23                      |
| 2019-2020 | 3            | 1                | 2                      | 242            | 97                 | 5                    | 1                   | 345                      | 285                         | 60                       |
| 2020-2021 | 0            | 1                | -1                     | 162            | 0                  | 6                    | 0                   | 168                      | 297                         | -129                     |
| 2021-2022 | 2            | 2                | 0                      | 179            | 83                 | 6                    | 7                   | 275                      | 299                         | -24                      |
| Average   | 1            | 1                | 0                      | 214            | 41                 | 8                    | 2                   | 266                      | 305                         | -39                      |